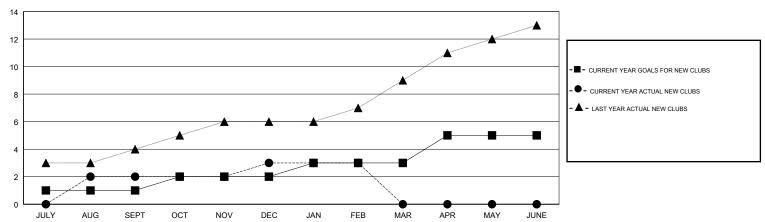

#### GOALS AND ACTUAL NEW CLUBS CUMULATIVE

| DROPPED CLUBS: 11 |     |
|-------------------|-----|
| DROPPED MEMBERS   |     |
| DECEASED          | 3   |
| CLUB CANCELLED    | 121 |
| OTHER             | 328 |
| TOTAL             | 452 |