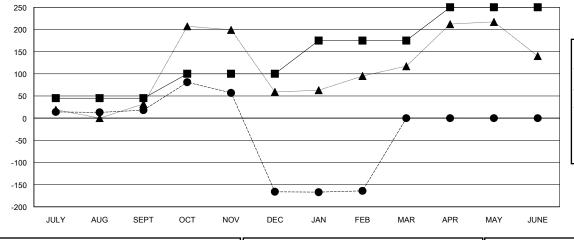

## LOCATION INDONESIA

**GMT CA** 

| Clubs                 |               |           |               | Members               |                           |                         |                                              |
|-----------------------|---------------|-----------|---------------|-----------------------|---------------------------|-------------------------|----------------------------------------------|
| RESULTS FOR 2018-2019 |               |           |               | RESULTS FOR 2018-2019 |                           |                         |                                              |
| QUARTER               | NEW CLUB GOAL | NEW CLUBS | DROPPED CLUBS | QUARTER               | MEMBER GROWTH NET<br>GOAL | MEMBER GROWTH<br>ACTUAL | DROPPED MEMBERS ACTUAL (including transfers) |
| JULY/AUG/SEPT         | 1             | 2         | 1             | JULY/AUG/SEPT         | 45                        | 84                      | 64                                           |
| OCT/NOV/DEC           | 1             | 1         | 8             | OCT/NOV/DEC           | 55                        | 176                     | 357                                          |
| JAN/FEB/MAR           | 1             | 0         | 2             | JAN/FEB/MAR           | 75                        | 37                      | 31                                           |
| APR/MAY/JUNE          | 2             | 0         | 0             | APR/MAY/JUNE          | 75                        | 0                       | 0                                            |